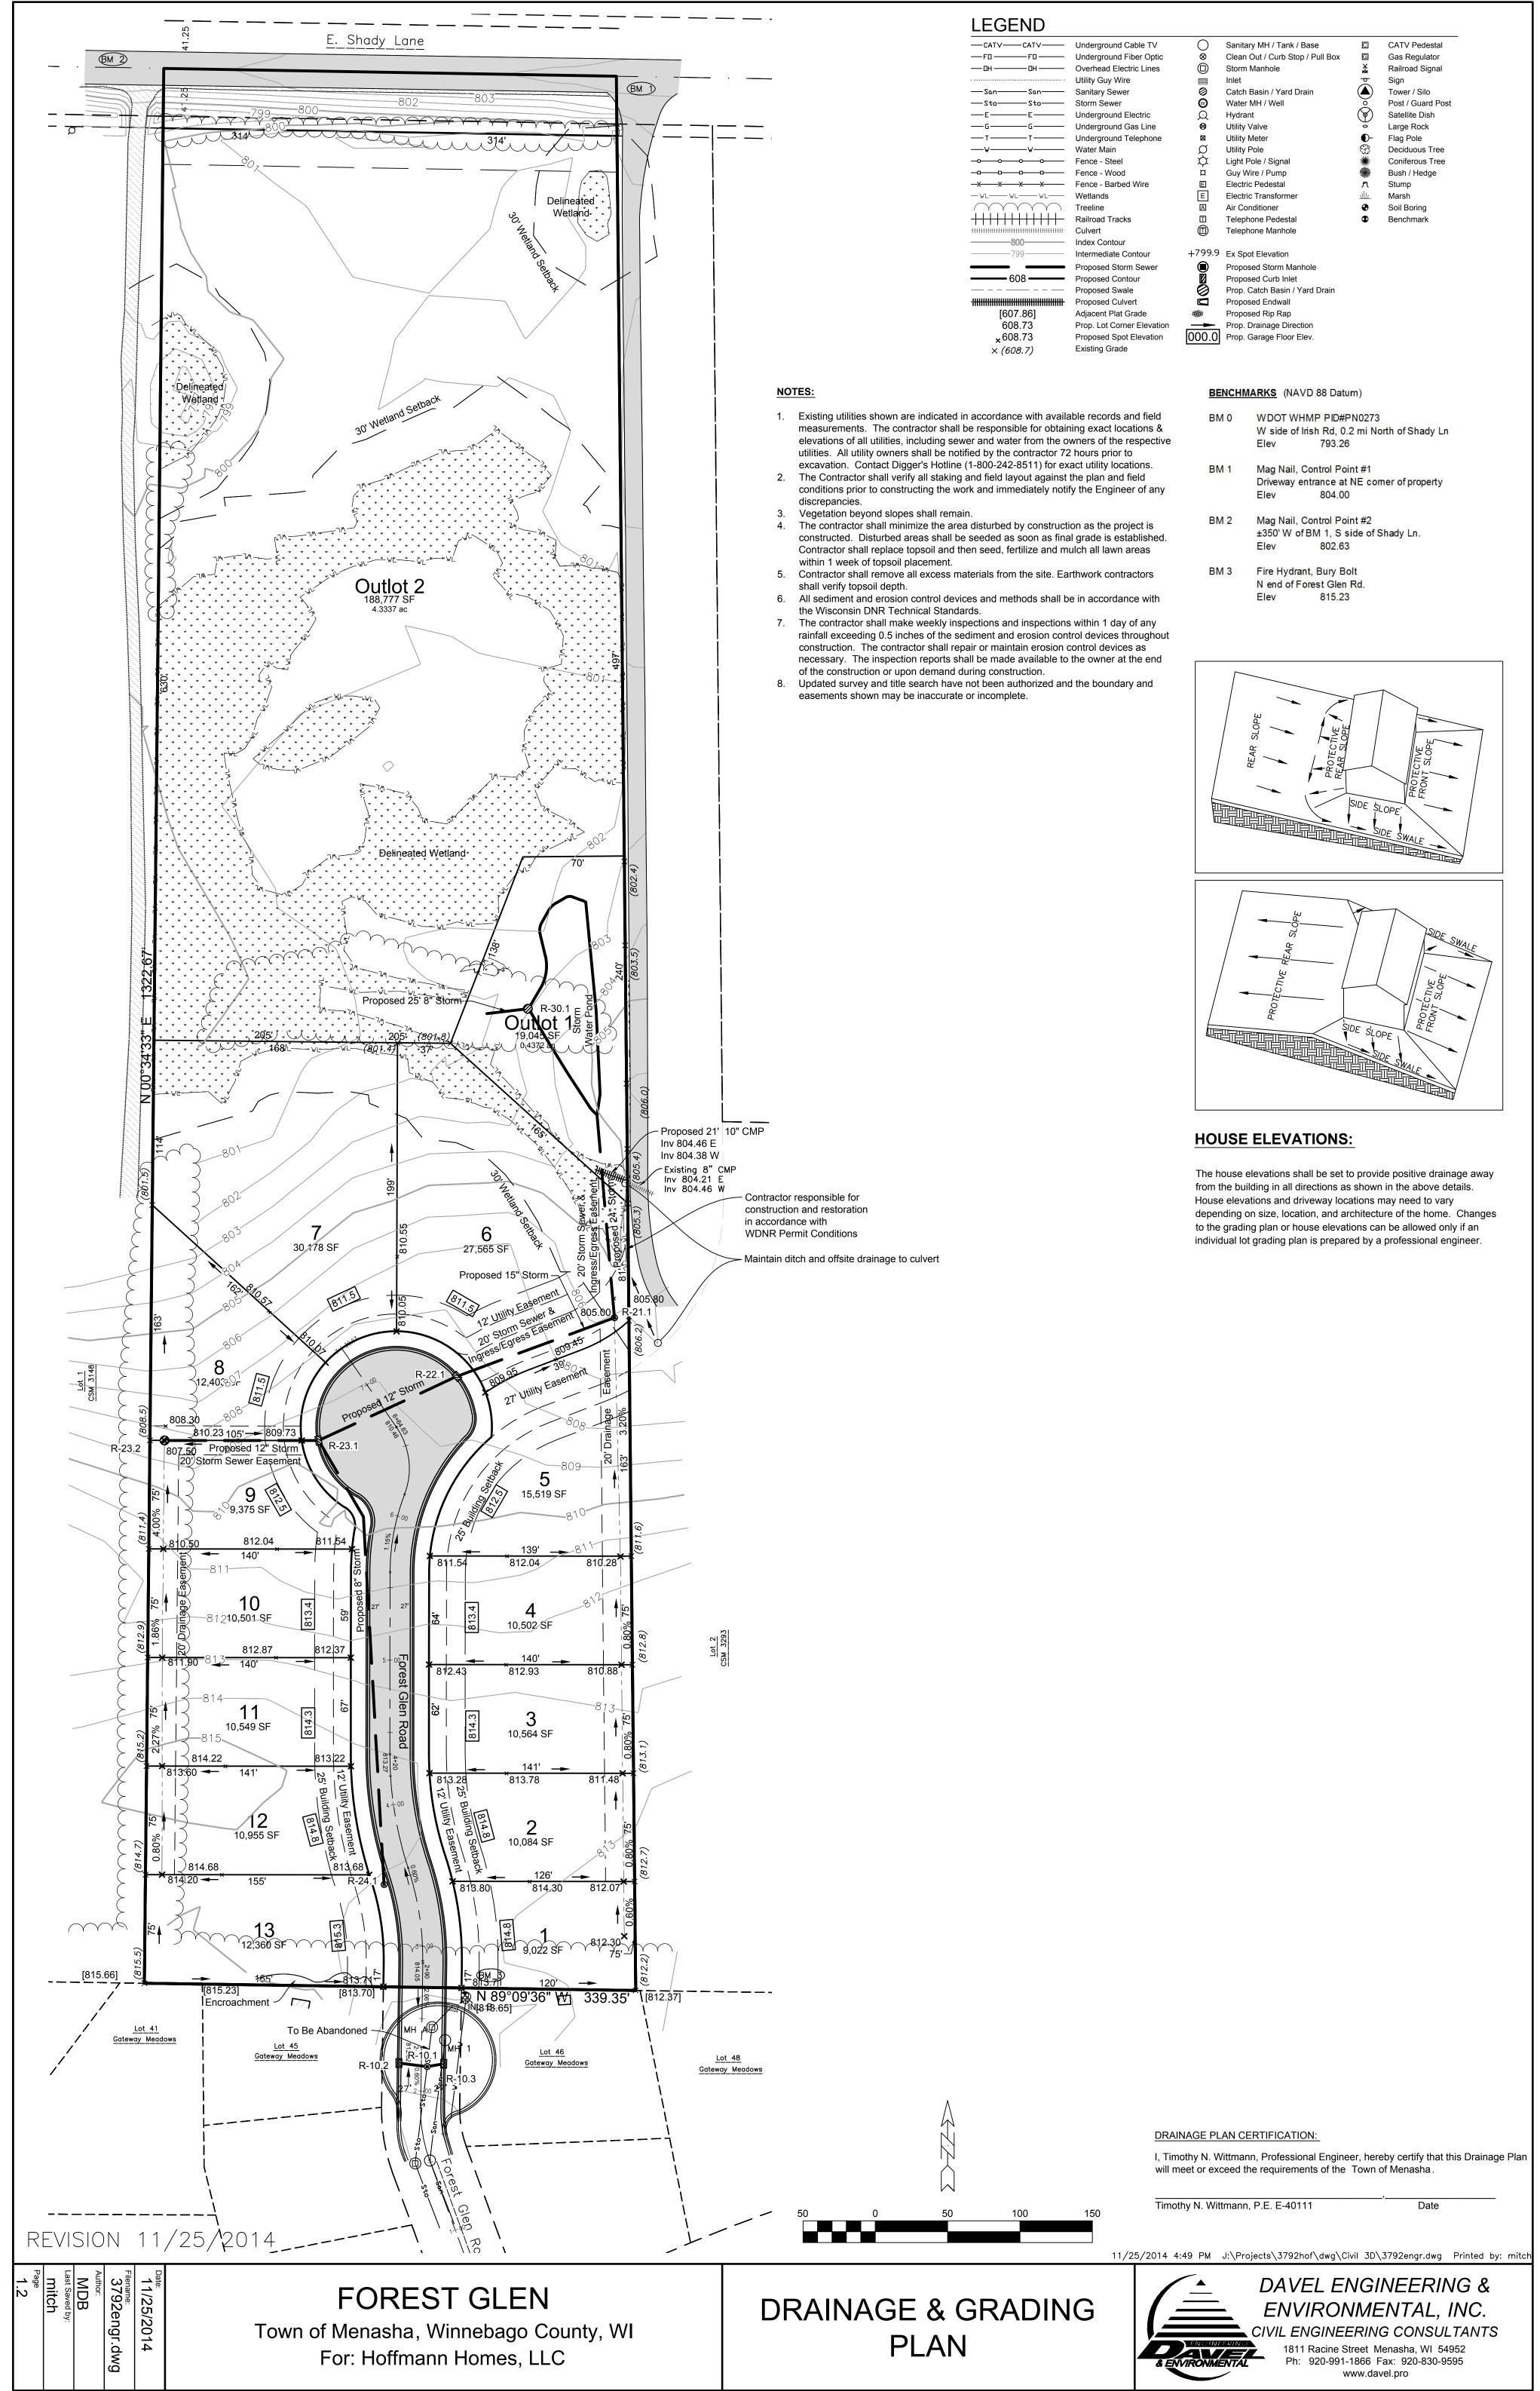

| LEGEND |  |
|--------|--|
|--------|--|

| CATV                                    | Underground Cable TV       | 0           | Sanitary MH / Tank / Base        | С          | CAT  |
|-----------------------------------------|----------------------------|-------------|----------------------------------|------------|------|
| — FO — — FO — — —                       | Underground Fiber Optic    | $\otimes$   | Clean Out / Curb Stop / Pull Box | G          | Gas  |
| — OH ——— OH ———                         | Overhead Electric Lines    | $\square$   | Storm Manhole                    | ×<br>RR    | Rail |
|                                         | Utility Guy Wire           |             | Inlet                            | ٩          | Sigr |
| — San—— San——                           | S