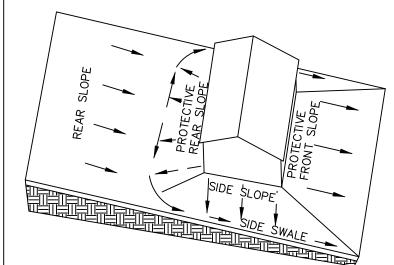

Culvert           | ă           | Proposed Endwall                 |            |      |
| [607.86]                                | Adjacent Plat Grade        | <b>##</b> # | Proposed Rip Rap                 |            |      |
| 608.73                                  | Prop. Lot Corner Elevation | <u> </u>    | Prop. Drainage Direction         |            |      |
| ×608.73                                 | Proposed Spot Elevation    | 0.000       | Prop. Garage Floor Elev.         |            |      |
| × (608.7)                               | Existing Grade             |             |                                  |            |      |
| /                                       |                            |             |                                  |            |      |