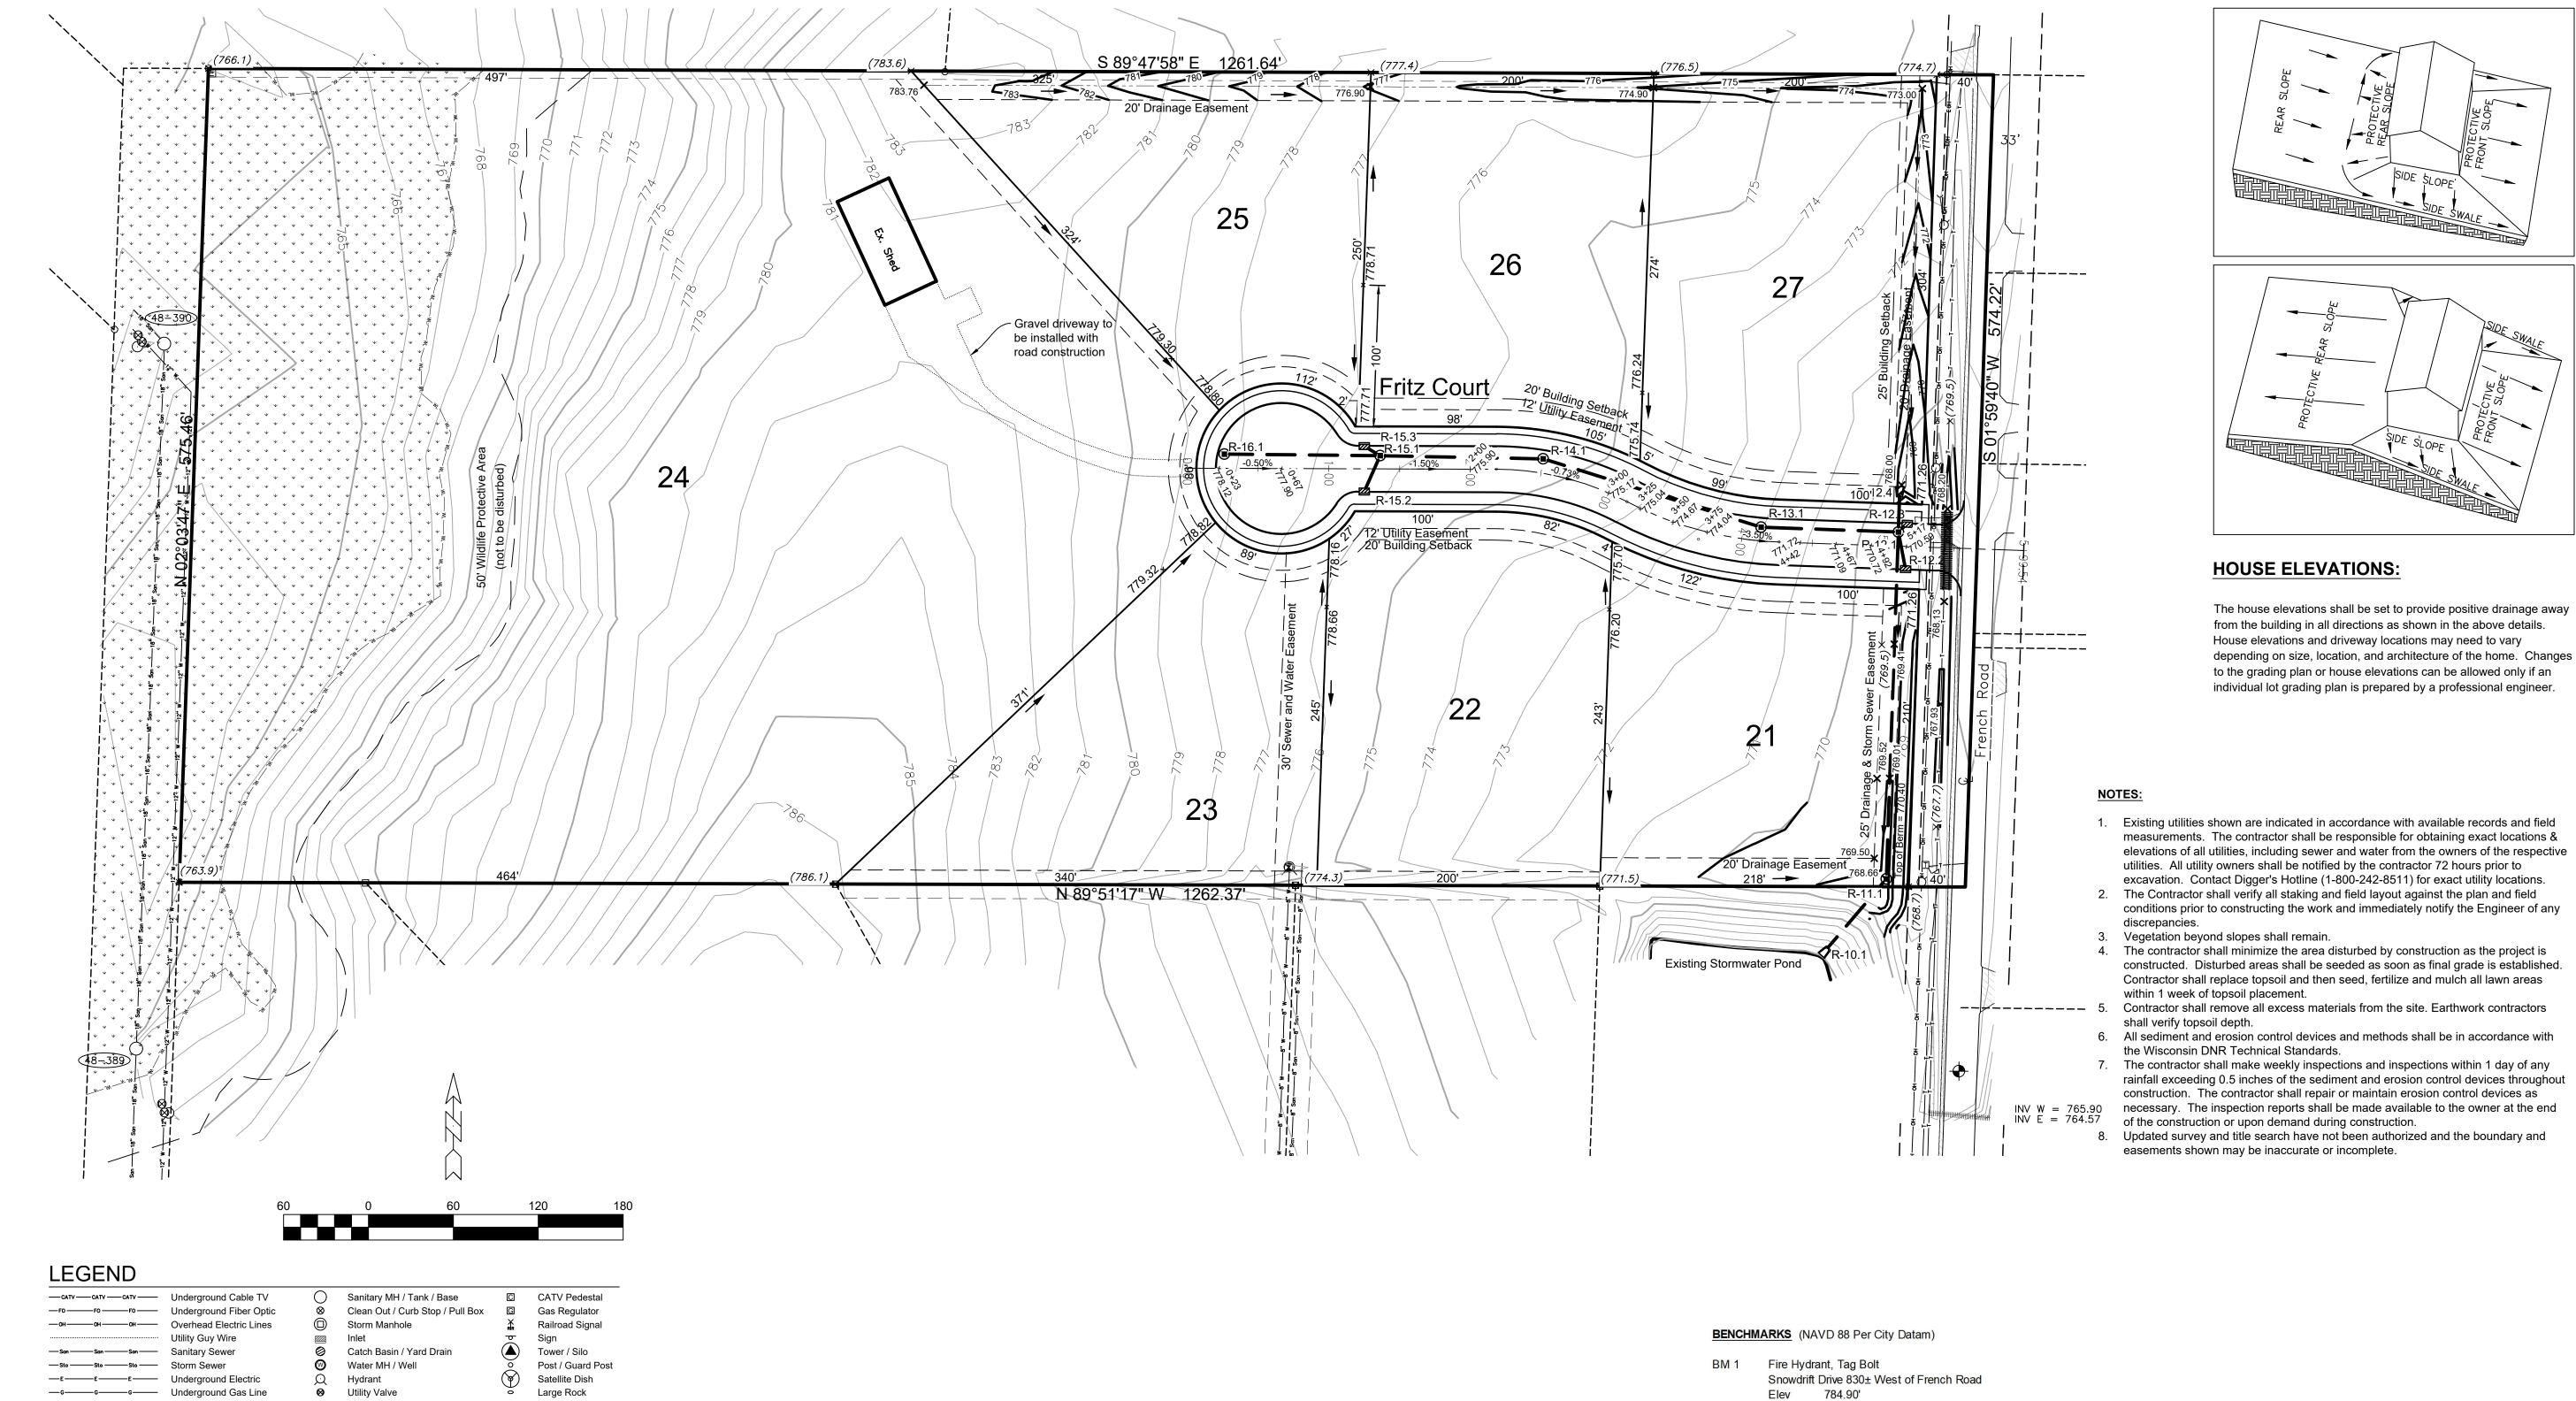

4

6405engr.dwg MDB Last Saved by: mitch Page

1.2

| —CATV —CATV —                                        | Underground Cable TV    |
|------------------------------------------------------|-------------------------|
| —F0 ——F0 ——                                          | Underground Fiber Optic |
| —он——он——он——                                        | Overhead Electric Lines |
|                                                      | Utility Guy Wire        |
| — San — — San — — — — — — — — — — — — — — — — — — —  | Sanitary Sewer          |
| — Sto ——— Sto ———                                    | Storm Sewer             |
| —Е——Е——Е—                                            | Underground Electric    |
| —c——c——c——                                           | Underground Gas Line    |
|                                                      | Underground Telephone   |
| —w——w———                                             | Water Main              |
| <del></del>                                          | Fence - Steel           |
|                                                      | Fence - Wood            |
| <del>-x x x x x x -</del>                            | Fence - Barbed Wire     |
|                                                      | Treeline                |
| +++++++++++++++++++++++++++++++++++++++              | Railroad Tracks         |
|                                                      | Culvert                 |
| 800                                                  | Index Contour           |
| <del></del> 799                                      | Intermediate Contour    |
| $\begin{array}{cccccccccccccccccccccccccccccccccccc$ |                         |

Delineated Wetlands <u>┡</u> ——— 608 ——— Proposed Contour Proposed Swale Proposed Culvert Adjacent Plat Grade 608.73 Prop. Lot Corner Elevation ×608.73 Proposed Spot Elevation

× (608.7)

(50' Setback from ROW Typ.)

Existing Grade

Utility Meter Utility Pole Light Pole / Signal

Guy Wire Electric Pedestal Electric Transformer Air Conditioner Telephone Pedestal Telephone Manhole

+799.9 Ex Spot Elevation

⊕ Flag Pole Deciduous Tree Coniferous Tree Bush / Hedge Stump Soil Boring Benchmark Asphalt Pavement Concrete Pavement

Proposed Storm Manhole Proposed Curb Inlet Prop. Catch Basin / Yard Drain Proposed Endwall Proposed Rip Rap Prop. Drainage Direction

BM 2 Fire Hydrant, Tag Bolt Snowdrift Drive 375± West of French Road Elev 782.59'

BM 3 Fire Hydrant, Tag Bolt ±300' N of BM 2 Elev 778.70'